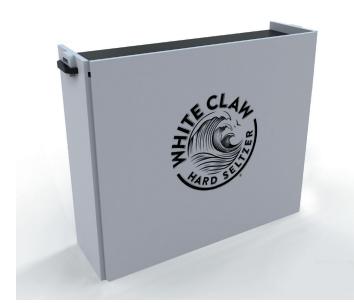

## SAMPLE STAND - FOLDING

No patio season is complete without this easyto-move sample beverage stand. It is great for sampling or serving, breaks down quickly. Let us customize this folding beverage stand with **YOUR BRAND** on display.

This beverage stand is perfect, easy for staff to move and easy to transport in its own carrying case! A customized header on posts also available. Ask your rep for more details! *Carrying case sold separately.* 

## STK.3570T | FG005507

Indoor or Outdoor: Outdoor display Approximate Size: 12" D x 40" W x 37" T Individually boxed Header Graphic on Posts: Ask about pricing! **Material(s) :** 3/4" MDO, primer/paint, digital print, hardware