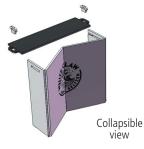

## SAMPLE STAND - FOLDING

No patio season is complete without this easyto-move sample beverage stand. It is great for sampling or serving, breaks down quickly. Let us customize this folding beverage stand with **YOUR BRAND** on display.

This beverage stand is perfect, easy for staff to move and easy to transport in its own carrying case! A customized header on posts also available. Ask your rep for more details! *Carrying case sold separately.* 